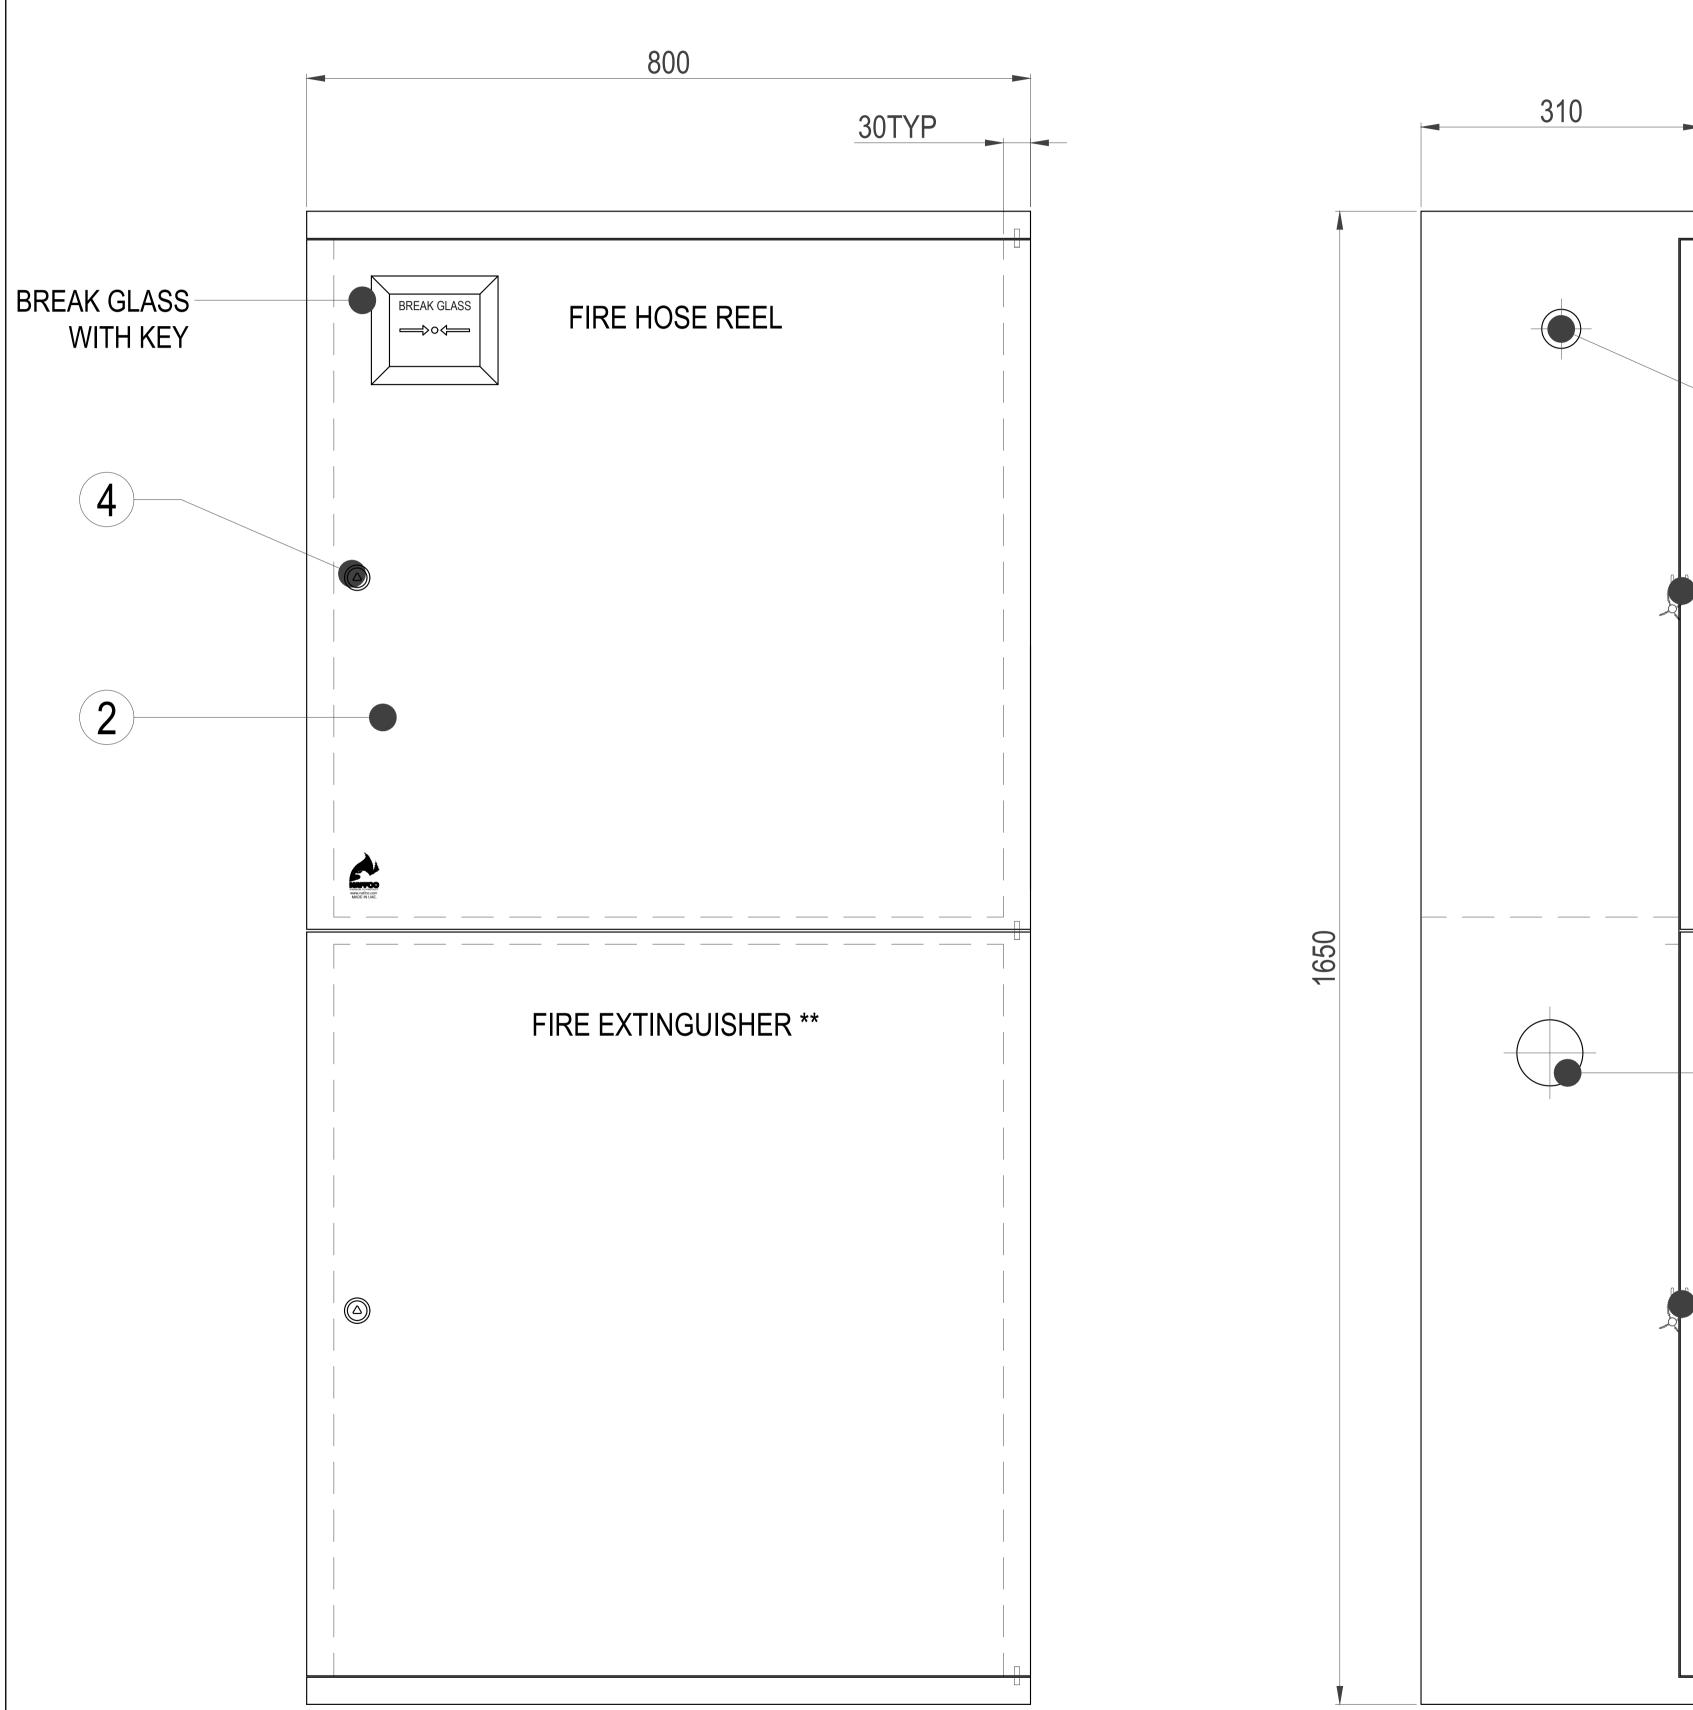

KNOCK OUT

SAFETY SEAL

KNOCKOUT

SAFETY SEAL

1. ALL DIMENSIONS ARE IN mm. UNLESS OTHERWISE SPECIFIED

| BILL OF MATERIALS |                      |                                              |      |
|-------------------|----------------------|----------------------------------------------|------|
| ITEM<br>NO.       | DESCRIPTION          | MATERIAL                                     | QTY. |
| 1.                | CABINET BODY         | 1.2mm STAINLESS STEEL<br>SHEET MIRROR FINISH | 1    |
| 2.                | SOLID DOOR           | 1.2mm STAINLESS STEEL SHEET MIRROR FINISH    | 2    |
| 3.                | PIN HINGES           | STAINLESS STEEL                              | 3    |
| 4.                | SPRING LOCK WITH KEY | ALLOY STEEL                                  | 2    |

| SPECIFICATIONS                                                                          |                                                                                                                              |  |  |
|-----------------------------------------------------------------------------------------|------------------------------------------------------------------------------------------------------------------------------|--|--|
| MODEL                                                                                   | NF SSMK 900                                                                                                                  |  |  |
| PAINT FINISH                                                                            | STAINLESS STEEL<br>MIRROR FINISH                                                                                             |  |  |
| DOOR OPENING                                                                            | RIGHT OR LEFT                                                                                                                |  |  |
| CABINET TO ACCOMMODATE                                                                  |                                                                                                                              |  |  |
| TOP COMPARTMENT                                                                         | 1"x30Mtr. OR 3/4"x30Mtr.<br>CABINET MOUNTED /<br>WALL MOUNTED<br>FIRE HOSE REEL                                              |  |  |
| BOTTOM COMPARTMENT                                                                      | 5Kg. CO2 EXTINGUISHER,<br>6Kg. DCP EXTINGUISHER<br>2.5" LANDING VALVE OR<br>1.5"x 30Mtr HOSE RACK /<br>2.5"x30Mtr. HOSE RACK |  |  |
| BRACKET POSITION                                                                        | RIGHT OR LEFT                                                                                                                |  |  |
| KNOCK OUT                                                                               | AS PER INLET LINE                                                                                                            |  |  |
| GENERAL TOLERANCE                                                                       | ±5MM                                                                                                                         |  |  |
| UNIT HEIGHT                                                                             | 1650MM                                                                                                                       |  |  |
| UNIT WIDTH                                                                              | 800MM                                                                                                                        |  |  |
| UNIT DEPTH                                                                              | 310MM                                                                                                                        |  |  |
| **LOWER COMPARTMENT PRINTING WILL CHANGE ACCORDING TO THE EQUIPMENTS TO BE ACCOMMODATED |                                                                                                                              |  |  |